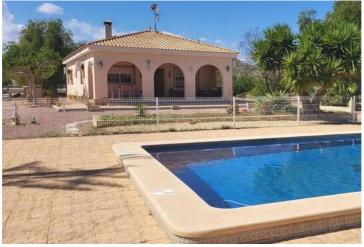

## 3 soverom Villa til salgs i Aspe, Alicante 415.000€

We are delighted to market this beautifully well presented country villa with pool and land in the well sought after area of Aspe. The property is well connected to the village of Hondon De Las Nieves within a 10 minutes drive and Aspe within an 11 minute drive. Both offering excellent ameneties. The Villa has excellent access and is approached from an impressive tree lined driveway entrance. As you approach the villa there is a car port for 2/3 cars. The land is of 13.240m2 with approx 8.000m2 fenced of immediate gardens with a 8×5 swimming pool, wooden pool house with shower and w.c,(18m2) a built storage shed (24m2)that could easily be an additional guest suite. and BBQ.The villa itself overlooks the swimming pool with ample of sunbathing terraces. The mature gardens have palms, olives tree and are of Medditeranean style. There are 3 types of water at the villa including: mains, riego water and a pozo (well). In addition there is mains electricity and solar power. The villas accommodation is immaculate with a lovely covered terrace of 32m2 perfect for entertaining. Leading from the terrace you will fine a very spacious open plan lounge/kitchen and dining room with open fire and utility room. There is 3 double bedrooms, master with a dressing room with fitted wardrobes and a lovely ensuite shower room. There is a further family shower room and a hallway. The villa has oil central heating throughout. The villa is of 159m2 including covered terrace. Features 10 minutes drive to amenities BBQ Built In Wardrobes Car port Casita Ceiling Fans Central Heating Countryside Views Covered Terrace Detached Electric Excellent Access Internet Irrigated Gardens Mains Electric Mains Water Mature Trees Swimming Pool Terrace Well