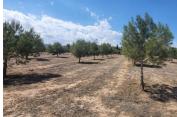

## 3 soverom Villa til salgs i Aspe, Alicante 415.000€

We are delighted to market this beautifully well presented country villa with pool and land in the well sought after area of Aspe. The property is well connected to the village of Hondon De Las Nieves within a 10 minutes drive and Aspe within an 11 minute drive. Both offering excellent ameneties. The Villa has excellent access and is approached from an impressive tree lined driveway entrance. As you approach the villa there is a car port for 2/3 cars. The land is of 13.240m2 with approx 8.000m2 fenced of immediate gardens with a 8×5 swimming pool, wooden pool house with shower and w.c,(18m2) a built storage shed (24m2)that could easily be an additional guest suite. and BBQ.The villa itself overlooks the swimming pool with ample of sunbathing terraces. The mature gardens have palms, olives tree and are of Medditeranean style. There are 3 types of water at the villa including: mains, riego water and a pozo (well). In addition there is mains electricity and solar power. The villas accommodation is immaculate with a lovely covered terrace of 32m2 perfect for entertaining. Leading from the terrace you will fine a very spacious open plan lounge/kitchen and dining room with open fire and utility room. There is 3 double bedrooms, master with a dressing room with fitted wardrobes and a lovely ensuite shower room. There is a further family shower room and a hallway. The villa has oil central heating throughout. The villa is of 159m2 including covered terrace. Features 10 minutes drive to amenities BBQ Built In Wardrobes Car port Casita Ceiling Fans Central Heating Countryside Views Covered Terrace Detached Electric Excellent Access Internet Irrigated Gardens Mains Electric Mains Water Mature Trees Swimming Pool Terrace Well