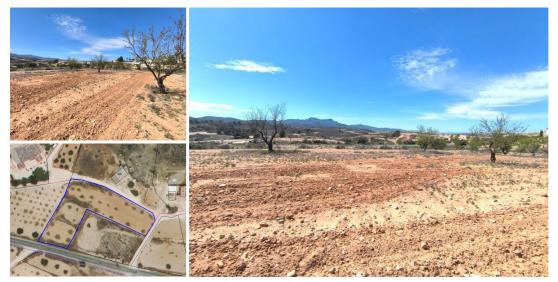

## Land til salgs i Jumilla, Murcia 13.800€

For sale: Almond orchard of app. 3350 m2, located in Jumilla municipality, 15 minutes from Pinoso. Features trees in full production. The parcel does not have water or electricity, but connection to both is possible, as the water and electricity points are just at the limits. The orchard is well-maintained, healthy, offers a wonderful investment with a quick return or source for own agricultural ventures. The parcel could NOT serve as a building plot. About the area: Murcia region in southeastern Spain is a major producer of fruits, vegetables, and nuts. Almond trees are particularly important, as Murcia's dry, warm, Mediterranean climate, and fertile soil are ideal for their cultivation. The region is one of Europe's leading producers of almonds, contributing significantly to both local and international markets. About us: We have a large portfolio of properties in the Costa Blanca and Costa Calida areas, specialising in country properties, villas, fincas, building plots and design and build options in the Alicante and Murcia regions with a particular emphasis on Elda, Monovar, Pinoso, Sax, Villena, Aspe, Fortuna, Albacete and many more surrounding areas. We have been established since 2004 and have decades of experience between the team which we bring to bear to help you find and secure your new dream home. We help you every step of the way to make sure your purchase in Spain is safe and hassle free. We are not here to sell you a property, we are here to help you realise your dream and find what is right for you. With us you are in the safest hands. Contact us now to have a no obligation chat about how you too can realise your dreams.