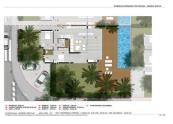

Our townhouses consist of two terraced collective houses on two floors, own parking space outside, private pool, terrace and solarium.

Homes aimed at the best orientation, chasing the best views of the golf course. They have large windows oriented and protected, allowing in winter that the sun warm and illuminated the interior of the houses. Strategic carpentry openings provide for through ventilation from facades, interior courtyards ...

= 2 soverom

♣ 340m² Tomtestørrelse

newly built

close to restaurants

terrace

☑ Gated Community

2 bad

Svømmebasseng