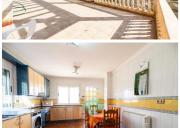

## 4 soverom Herregård til salgs i Leiva, Murcia 399.000€

A fully fenced 322m2 Finca style property which sits on a 10.700m2 plot is located located in Leiva which belongs to the Mazarrón area. This property offers 4 bedrooms, 2 bathrooms, an underground garage, a basement and comes fully furnished with a fully fitted kitchen. Its location is ideal to enjoy the tranquility of the countryside and the beaches are closeby. Bolnuevo beach is just 5 minutes by car with direct access to the motorway. The house is raised on the plot to be able to enjoy views towards the Mediterranean Sea on the horizon. This property also offers an underground garage and a basement. The living room is very spacious and bright. The kitchen is large, very bright and comes fully fitted with a large pantry. Due to the space in the kitchen, it allows us to have a dining table and chairs. These two rooms have direct access to the large 150m2 terrace where you can enjoy the views of the countryside, peace and quiet. The 4 very spacious and bright bedrooms have fitted wardrobes and both bathrooms are large and come complete. The basement and garage are accessed directly from inside the house, in this room we currently have a games room. It alos offers plenty of potential and many possibilities to make a guest apartment or extend the property. Outside we have fruit trees, olive trees, a wood oven, sports area, games area and a reservoir. Remember that this property is in an ideal location to enjoy the coast 10 minutes to Percheles beach, less than 10 minutes to the beaches in Puerto de Mazarron & 5 minutes to Bolnuevo. We also have supermarkets less than 10 minutes away. The location of this property is very well connected to airports, 30 minutes to Corvera airport and 1 hour to Alicante airport. The big shopping malls, which are in Cartagena are only a 25 minute drive away and 40 minutes to Murcia city.