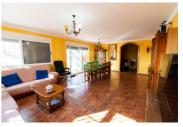

## 4 soverom Herregård til salgs i Leiva, Murcia 399.000€

A fully fenced 322m2 Finca style property which sits on a 10.700m2 plot is located located in Leiva which belongs to the Mazarrón area. This property offers 4 bedrooms, 2 bathrooms, an underground garage, a basement and comes fully furnished with a fully fitted kitchen. Its location is ideal to enjoy the tranquility of the countryside and the beaches are closeby. Bolnuevo beach is just 5 minutes by car with direct access to the motorway. The house is raised on the plot to be able to enjoy views towards the Mediterranean Sea on the horizon. This property also offers an underground garage and a basement. The living room is very spacious and bright. The kitchen is large, very bright and comes fully fitted with a large pantry. Due to the space in the kitchen, it allows us to have a dining table and chairs. These two rooms have direct access to the large 150m2 terrace where you can enjoy the views of the countryside, peace and quiet. The 4 very spacious and bright bedrooms have fitted wardrobes and both bathrooms are large and come complete. The basement and garage are accessed directly from inside the house, in this room we currently have a games room. It alos offers plenty of potential and many possibilities to make a guest apartment or extend the property. Outside we have fruit trees, olive trees, a wood oven, sports area, games area and a reservoir. Remember that this property is in an ideal location to enjoy the coast 10 minutes to Percheles beach, less than 10 minutes to the beaches in Puerto de Mazarron & 5 minutes to Bolnuevo. We also have supermarkets less than 10 minutes away. The location of this property is very well connected to airports, 30 minutes to Corvera airport and 1 hour to Alicante airport. The big shopping malls, which are in Cartagena are only a 25 minute drive away and 40 minutes to Murcia city.