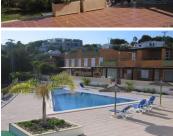

## 2 Guardum erllrSgG, Al GcinGAt ci6r. OiÆcs, r o2B54449

Semi-detached townhouse, with STUNNING SEA VIEWS towards the Penon de Calpe. Situated between Calpe and Moraira, in Puerto de Bassetes, SECOND IN LINE to the beach. Accommodation, which is in perfect condition, consists of: three double bedrooms; three bathrooms; living room; kitchen; large terrace, with lovely views. In addition: air conditioning; fitted wardrobes; alarm; satellite. Externally: communal swimming pool; garage parking. A modern, luxurious apartment, built with high quality materials. Bassetes beach has a port, diving, windsurfing, kayaking, fishing and all kinds of sports and activities in the sea. HP97110