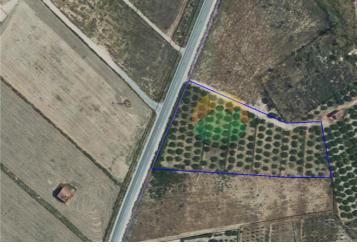

## Land til salgs i Alhama de Murcia, Murcia 59.000€

Plot of rustic land 7.400m2. Direct access from the national road RM-603. Well connected just 5 minutes from Alhama de Murcia. Close to amenities. According to the town hall, a 130m2 house could be built with a license. This needs to be verified. A modular house is an option built within 90 days. Apropriate permits and procedures would be required. No water or electric connections. The adjoining plots do have them, so it would be an easy process. This plot is very close to the Condado de Alhama golf course. The Sierra Espuña National Park is nearby, where you will find a large number of leisure activities, wildlife or simply enjoy the restaurants. Both airports are closeby Alicante just over 1 hour & Corvera airport is just 30 minutes. Mazarron is just under a 30 minutes drive. Mazarrón Bay is also the ideal setting for lovers of active tourism focused on water sports, with multiple possibilities such as sailing, sport fishing or diving. Mazarrón is one of the traditional sun and beach destinations in the Region of Murcia with more than 35 km of coastline, much of which is unspoiled coast. Numerous beaches in Mazarrón Bay have been awarded the Blue Flag thanks to the quality of bathing and their services. Mazarrón beaches are certified with the Q for quality for the following beaches; Playa de Bahía, Playa de Bolnuevo, Playa del Castellar, Playa Nares, Playa de Rihuete.