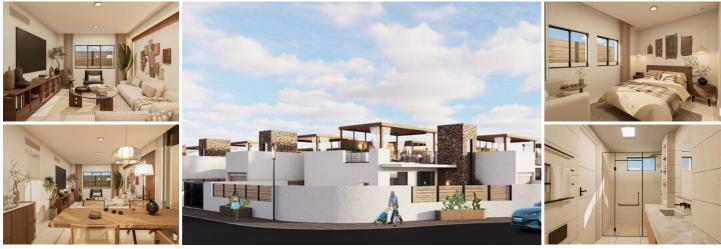

## 2 soverom Leilighet til salgs i Fuente Alamo, Jaén 159.390€

TOP FLOOR APARTMENT WITH 2 BEDROOMS, 2 BATHROOMS, TERRACE, AND SOLARIUM IN LA PINILLA, MURCIA Discover these exclusive top floor apartments on the stunning Costa Cálida. Designed for optimal living comfort, these modern residences offer the perfect balance between style and functionality.

With a built-up area of 70 m<sup>2</sup>, these apartments feature a spacious living area with an open kitchen of 27.25 m<sup>2</sup>, ideal for relaxation and socializing. They include two bedrooms, with the master bedroom (10.70 m<sup>2</sup>) featuring an en-suite bathroom (3.85 m<sup>2</sup>). The second bedroom (9.25 m<sup>2</sup>) has access to a separate bathroom (2.55 m<sup>2</sup>). Additionally, a 4 m<sup>2</sup> terrace and a private 44 m<sup>2</sup> solarium provide the perfect outdoor space to enjoy the Spanish sun and the surrounding landscape.

This modern residential complex is gated and secured with private access and 24/7 surveillance, ensuring a safe and peaceful living environment. Residents benefit from an extensive fiber-optic network, providing stable and high-speed internet access throughout the community.

The complex is surrounded by vast green areas, perfect for relaxation and outdoor activities. Additionally, a paddle court will be available exclusively for residents, promoting an active and healthy lifestyle. Along the perimeter of the complex, a total of 482 parking spaces are available for both residents and visitors.