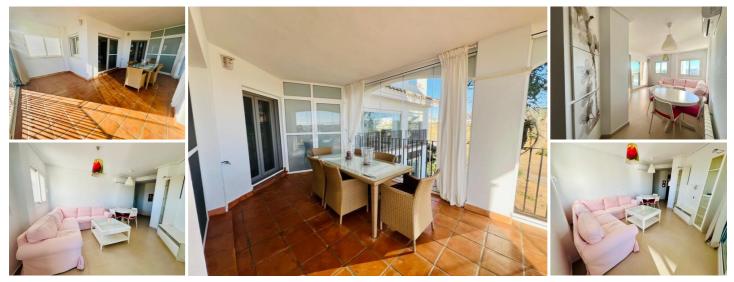

## 2 soverom Leilighet til salgs i Hacienda Riquelme Golf, Murcia 160.000€

2 Bed 1 Bath Apartment . We are delighted to present this highly sought-after 2-bedroom, 1-bathroom L-shaped terrace apartment, offering stunning views over the lake and golf course. The spacious living/dining area is enhanced by a newly installed air conditioning unit and large patio doors that open onto the expansive L-shaped terrace. This outdoor space is perfect for relaxing or enjoying alfresco dining, with breath-taking views as a backdrop. The terrace also features a remote-controlled awning with a wind sensor, ensuring comfort and convenience, along with an additional aluminium storage unit for added practicality. The well-appointed kitchen leads to a generously sized utility room, with all white goods included in the sale for ease of moving in. Both bedrooms are equipped with built-in wardrobes, and the master bedroom boasts direct access to the terrace, making it the ideal retreat. The bathroom is fitted with a bath and overhead shower, a stylish sink with vanity unit and mirror, as well as a WC and bidet, offering both comfort and practicality. Additionally, all windows throughout the property are fitted with mosquito nets, ensuring a peaceful and pest-free environment. For further convenience, the property includes a large private storage unit in the garage, as well as a designated underground parking space, accessible via a remote-control fob. This property is offered furnished, making it an excellent turnkey opportunity for buyers seeking a ready-to-move-in home.