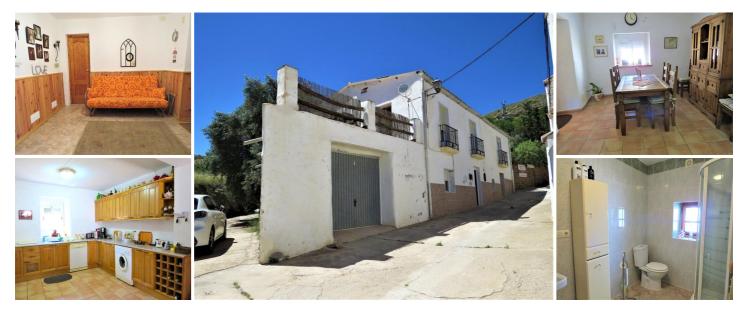

## 3 soverom Rekkehus til salgs i Turon, Granada 135.000€

Fantastic opportunity to purchase a fully renovated detached house with a delightful garden (plot of 153m<sup>2</sup>) and a separate small plot of land (240m<sup>2</sup>) on the edge of the quiet village of Turón. The village has all the amenities needed for everyday life including small supermarket, pharmacy, bar, outdoor summer pool etc. There are other larger villages, towns within approx. 30mins drive, and the coast is approx. 45mins away.

The large 241m<sup>2</sup> detached house has been sympathetically renovated and extended, to a very high standard, keeping many original features. The solid wood main entrance door leads into a large impressive reception area with a wide staircase leading to the first floor. To the left, through an archway is the spacious, open plan kitchen/diner with windows at both ends of the room. The bespoke, fully fitted kitchen has floor and wall units with solid wooden doors, large double oven gas cooker with extractor over, dishwasher, fridge-freezer and washing machine. The dining area has a beautiful, wooden dining table and six chairs and a large dresser.

To the right of the entrance hall is a large fully tiled bathroom with corner shower, washbasin, bidet and WC.

The wide staircase from the reception has a landing at half way with a solid wooden door leading to the beautiful walled garden at the rear of the property. The stairs then lead into a light and airy living area with Juliet balcony. From here is access to the spacious master double bedroom with large en-suite bathroom with double shower cubicle, WC, bidet and vanity washbasin. The bedroom has an impressive bed with side cupboards, chest of draws and triple wardrobe. Also accessed from the living area is another bright double bedroom with furniture and feature original steps, now used for display the room also has a Juliet balcony.

The other end of the living area leads to a cosy sitting room again with Juliet balcony and double doors to a sunny roof

- 🛏 3 soverom
- 393m<sup>2</sup> Tomtestørrelse
- Very Well Presented
- Outbuilding for Renovation
- Fruit Trees