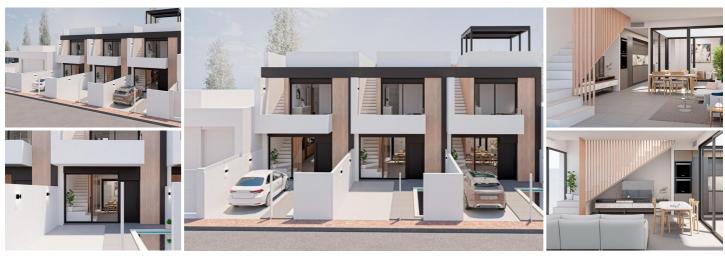

## 3 soverom Rekkehus til salgs i San Pedro del Pinatar, Murcia 289.000€

New Construction Townhouses in San Pedro del Pinatar

Luxury Townhouses Near the Mediterranean and Mar Menor

Discover this new development in San Pedro del Pinatar, Murcia, offering a prime location surrounded by essential services, sports facilities, golf courses, and stunning beaches. Located just 5 minutes from the Mediterranean Sea and the tranquil shores of the Mar Menor, this exclusive complex features three luxury townhouses designed for comfort and style.

## Modern Homes with Premium Features

Each townhouse boasts three bedrooms, two bathrooms, a private swimming pool, a spacious terrace, an interior patio, a rooftop solarium, and private parking. The properties are equipped with modern kitchens and bathrooms, pre-installed air conditioning, and high-quality finishes. Additional highlights include:

3 soverom

• 91m² Tomtestørrelse

✓ Gated

✓ Near Schools

Air Conditioning: Pre-Installed

☑ Useable Build Space: 90 Msq.

2 bad

Garden

Solarium: Yes

Near Commercial Center

✓ Double Bedrooms: 3

Beach: 2200 Meters

★ 100m² Bygg størrelse

Private pool

✓ Number of Parking Spaces: 1

✓ Near Bus Route

✓ Location: Coastal

▼ Terrace: 40 Msq.