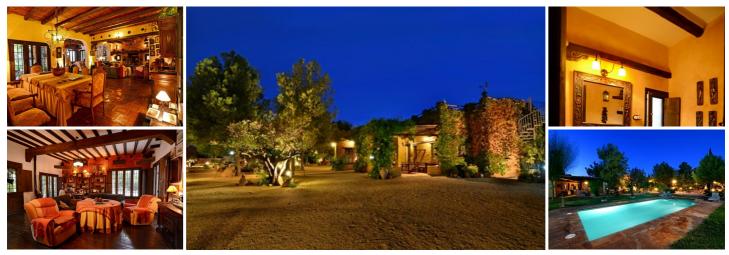

\* Main house, 200m<sup>2</sup>: 4 bedrooms, a little study room, 2 bathrooms, a pantry, a kitchen of 25m<sup>2</sup>, a dining room of 80m<sup>2</sup> and a porch of 30m<sup>2</sup>. It was built in 2003. A luxury house with rustic decoration: clay tiles, woods and iron bars on doors and windows. Air conditioning in the dining room and the kitchen. The entire home is heated by radiators.

\* Other buildings, 100m<sup>2</sup>: tool shed (10m<sup>2</sup>); room-warehouse (25m<sup>2</sup>); barbeque and oven (15m<sup>2</sup>); at the same time, this room-warehouse and the barbeque have a wood porch of 40m<sup>2</sup>; big and unfinished dining room annexed to the barbeque of 50m<sup>2</sup>; another warehouse for clothes (10m<sup>2</sup>); outside bathroom (5m<sup>2</sup>); covered parking for three vehicles; and also external staircase to give access to the terrace of the main house, which is used as solarium.

The property is fully enclosed by fence with an iron remote control gate. Furthermore, the whole piece of land is landscaped with plants and trees, some of them are ten years old; automated irrigation system. It is also plenty of lighting points, about thirty.

The swimming pool size is 4x9m, finished in white tile, surrounded by a clay edge and a beach zone with natural grass.

Mula is a nice town in the centre of the "Región de Murcia" in south-eastern Spain, with about 18.000 inhabitants. It is known for its old town, churches, museums and its countryside with a lot of sorts of fruit trees. Its municipality also is part of the Natural Park of "Sierra Espuña". The city is located at 25km from Murcia, at 40km from the new airport of "Convers" and at 70 80km from some beaches such as "Mazarrón" "Áquilas" "Cortagona" or "Alicenter" all accesses by