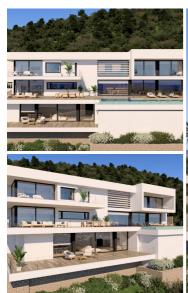

## 5 soverom Villa til salgs i Benitachell, Alicante

5.221.000€

This impressive villa is located in a new urbanisation in Cumbre del Sol, close to several spectacular bays and 10 minutes from the cosy, touristic fishing village of Moraira. The villa consists of 3 floors, the living area is on the middle floor and comprises a large living-dining room and an open kitchen. Here is a second dining room with glass walls overlooking the sea and the Peñon de Ifach. Both the dining room and the kitchen give access to an impressive terrace with a large infinity pool with jacuzzi. On this floor there is also a guest toilet, a laundry room and an outdoor bathroom. The upper floor is dedicated to the sleeping quarters, here are 4 bedrooms each with en-suite bathroom and private terrace. The master bedroom also has a spacious dressing room and a bath with sea view. On this floor there is also a second living room and a covered parking space with room for 4 cars. The lower floor is an extra space that can be used as a flat with bedroom, bathroom, dining room, terrace and veranda. The villa has a lift that connects the 3 floors to offer more comfort.