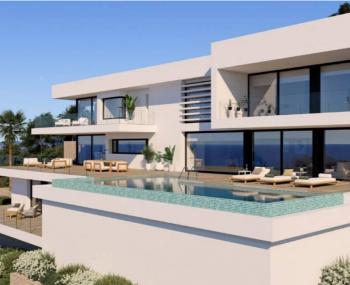

## 5 soverom Villa til salgs i Benitachell, Alicante

5.221.000€

This impressive villa is located in a new urbanisation in Cumbre del Sol, close to several spectacular bays and 10 minutes from the cosy, touristic fishing village of Moraira. The villa consists of 3 floors, the living area is on the middle floor and comprises a large living-dining room and an open kitchen. Here is a second dining room with glass walls overlooking the sea and the Peñon de Ifach. Both the dining room and the kitchen give access to an impressive terrace with a large infinity pool with jacuzzi. On this floor there is also a guest toilet, a laundry room and an outdoor bathroom. The upper floor is dedicated to the sleeping quarters, here are 4 bedrooms each with en-suite bathroom and private terrace. The master bedroom also has a spacious dressing room and a bath with sea view. On this floor there is also a second living room and a covered parking space with room for 4 cars. The lower floor is an extra space that can be used as a flat with bedroom, bathroom, dining room, terrace and veranda. The villa has a lift that connects the 3 floors to offer more comfort.