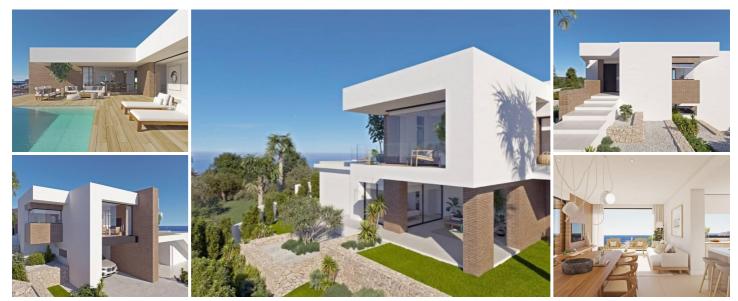

## 3 soverom Villa til salgs i Benitachell, Alicante 1.871.000€

NEW BUILD LUXURY VILLA IN CUMBRE DEL SOL

An exclusive house in an idyllic setting on the Residential Resort Cumbre de Sol, a contemporary masterpiece with wonderful sea views.

The upper floor houses the entire house, which provides extra comfort. The night area consists of three en-suite bedrooms bathed in natural light that preserve a great deal of privacy with respect to the day areas.

The living room, dining room and kitchen are linked to the exterior, thanks to the use of glass walls that favour a permanent visual connection with the sea.

The terrace of more than 70m<sup>2</sup> is dominated by an infinity pool. The house is complemented by a multi-purpose basement with two porches and a garage.

The geometric shapes that outline the exterior structure are clad in glass and sheets of natural stone in grey, which contrasts with the white of the façade. The cube that houses the terrace of the master bedroom stands out, jutting out and directly overlooking the sea.