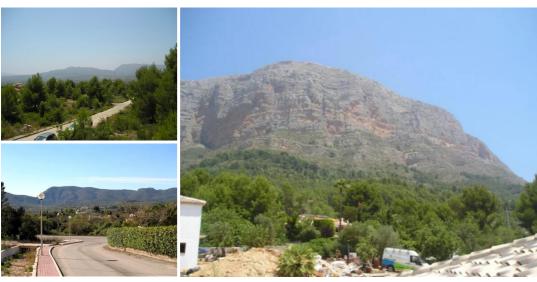

## Land til salgs i Javea, Alicante 195.000€

COMMERCIAL Building plots for sale in La Ermita/Montgo area, positioned for maximum natural light with south, east, and west orientations. Offering stunning panoramic views of the golf course in Jávea, the charming town of Benitachell, and the Montgó mountain range. Plots in a fully urban area, ready for construction with only a building permit required. Each plot spans 1,000 m² with a 20% buildable volume under current urban regulations. Ideal for commercial building projects surrounded by nature with easy access to nearby amenities including a supermarket at 3 mins drive, golf course 8 mins away, and Javea and Jesus Pobre just 10 mins from your new headquarters. Contact us today to set up a viewing of this popular region. We speak ES, EN, HU, DE, PL, HU, FR, SV en een beetje Nederlands, and look forward to chatting with you.