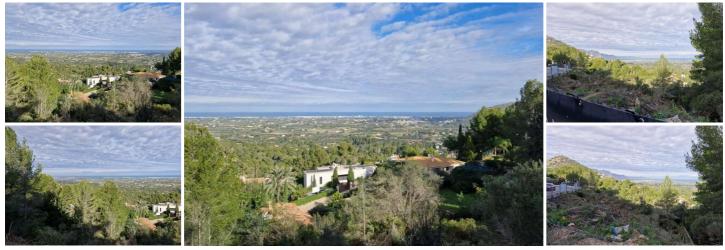

## Land til salgs i Sella, Alicante 349.999€

Urban Plot La Sella Golf Resort: Buildable Area 574 m2, 3 Floors Overlooking Golf Course Located in one of the most desirable residencial areas in Javea, this plot offers panoramic sea views and valley views over the La Sella Golf course, and represents a prime opportunity for property investment. The estimated building license approval time is 1-3 months. The land allows for the construction of a house with a total floor area of 574 square meters, plus a 287 square meter solarium, and a 287 square meter English patio, amounting to a total buildable area of 1,148 square meters.

The envisioned structure can span two levels with an additional solarium on the top floor, and an English patio with a glass enclosure below, effectively creating a three-level home. The plot is sloping and accessible from the upper road, which helps in reducing construction costs. It faces northwest and is conveniently located near various amenities including a Buddhist monastery, horse riding facilities, a supermarket, a restaurant, tennis courts, a pharmacy and all the fabulous community around La Sella.

The Area: This plot right next to La Sella Golf Resort represents an excellent investment for those looking to build a

🖛 0 soverom

- 2m<sup>2</sup> Tomtestørrelse
- 🗧 0 bad
- Svømmebasseng
- ✤ 574m<sup>2</sup> Bygg størrelse