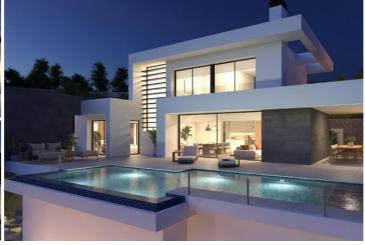

## 3 soverom Villa til salgs i Benitachell, Alicante

1.745.000€

NEW BUILD VILLA WITH THE SEA VIEWS IN CUMBRE DEL SOL

New Build luxury villa with private pool and sea views in the Residential Resort Cumbre del Sol, in Benitachell, on the Costa Blanca North, between Alicante and Valencia city.

The main floor is characterised by open-plan spaces, where the kitchen and living-dining room are joined together and open onto the main terrace with a beautiful private infinity pool and the porch.

Its layout and design have been conceived to make the most of the sea views, both from the bedrooms and from the living-dining room. At the same time, special attention has been paid to privacy, incorporating a vertical wall that not only provides privacy to the main terrace, but also stands out as a decorative element.

A comfortable and sustainable villa, with underfloor heating through aerothermal heating, fireplace, installation of a self-consumption photovoltaic system, pre-installation of the necessary plug for charging electric cars, selection of materials that provide quality and warmth to the house.