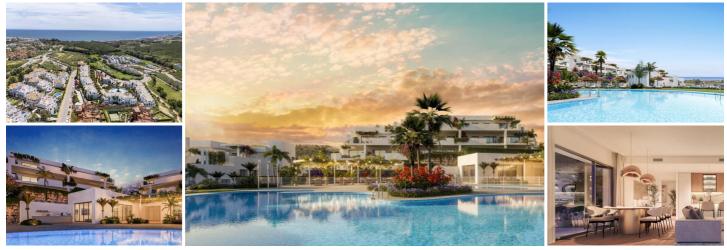

## Luxury Golf Resort Living in Casares, Costa del Sol

Experience an exceptional lifestyle at this exclusive residential resort located on the front line of Casares Costa Golf, a serene oasis with only 74 apartments and 17 penthouses. With 2 and 3-bedroom units, this low-density development offers a peaceful environment and stunning views of the golf course, Mediterranean Sea, and surrounding mountains. Prime Location in Casares, Costa del Sol

Situated in the picturesque town of Casares, this resort is just 10 minutes from Sotogrande Marina, 30 minutes from Puerto Banús, and 35 minutes from Marbella. It is also a short drive from the pristine beaches of Tarifa and the province of Cádiz. Golf enthusiasts will appreciate the proximity to some of the best golf courses in Europe, located just 10 minutes away. The resort is well-connected, with easy access to the N340 highway and the AP-7 motorway, and is approximately 1 hour from Málaga International Airport and 25 minutes from Gibraltar Airport. Spacious Homes with Stunning Views

Each residence features spacious terraces or large gardens that seamlessly blend with the Mediterranean climate and the stunning views of the golf course, sea, and mountains. The open-plan living areas enhance the sense of space and encourage family interaction. The Italian-style kitchens are fully furnished with high-end appliances, creating an elegant yet functional space.

## World-Class Amenities

The resort offers two large pools surrounded by lush gardens, with breathtaking views of the golf course and sea. For fitness enthusiasts, there is a fully equipped gym and a golf simulator. A gourmet lounge and chill-out areas provide space for relaxation and community interaction, while the outdoor barbecue area is perfect for unforgettable moments with family and friends.