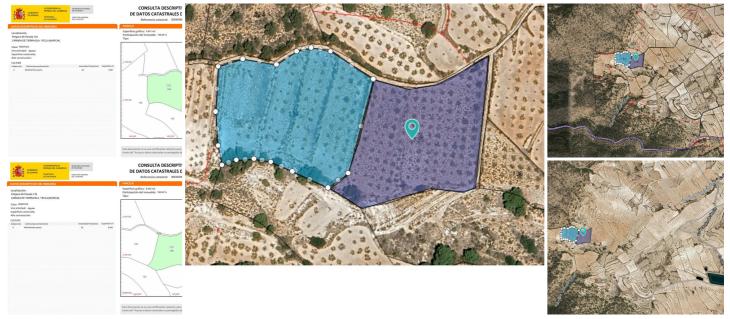

## Land til salgs i Torrevieja, Alicante

34.995€

This plot offers magnificent views over the surrounding vineyards and orchards as well as regional parks. The plot currently has just over 17,000 square metres of land - to legally build on this plot under the current rules you need 20,000 square metres - we can help you acquire the extra 3000 square metres at a very low cost to comply with the current rules. Also, there are plans to modify the current general plan which will allow you to build on 10,000 square metres - if that plan comes into force (expected in the next one to two years) then you will be able to build on the current size without any problems. The plot is currently planted with almond trees and has access via a dirt road. The small village of Raspay is approximately 3 kilometres away and the nearest large town with bars, restaurants and shops is approximately a 10 minute drive. If you are looking for peace and quiet, a get away from it all, then this is the perfect plot for you. We have been designing and building in the area for over 20 years and as such have a wealth of knowledge and experience which we can bring to bear in helping you realise your new dream home. Contact us to view this and other similar plots.