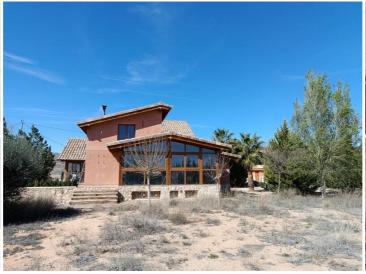

## 7 soverom Villa til salgs i Yecla, Murcia 259.000€

Welcome to a charming wooden chalet spanning 300 square metres, nestled on a generous plot of 10,000 square metres. This property features 7 bedrooms, 4 bathrooms, a modern-style living room and kitchen, complete with a cosy fireplace for added comfort. With the convenience of both water access and electricity, alongside double-glazed Climalit windows and air conditioning, this chalet offers a blend of modern amenities and rustic charm. The lush greenery surrounding the property adds to its appeal, providing a serene and natural setting. Additional features include a stove, basement, covered parking area for vehicles, and fencing for added security and privacy. A separate 30 square metre cottage provides extra space and versatility, perfect for various purposes. Enjoy the convenience of asphalted roads leading directly to the property, ensuring easy access year-round. With excellent views and a natural setting, this property is ideal for those looking to keep horses or simply enjoy the tranquility of countryside living. We have a large portfolio of properties in the Costa Blanca and Costa Calida areas, specialising in country properties, villas, fincas, building plots and design and build options in the Alicante and Murcia regions with a particular emphasis on Elda, Monovar, Pinoso, Sax, Villena, Aspe, Fortuna, Albacete and many more surrounding areas. We have been established since 2004 and have decades of experience between the team which we bring to bear to help you find and secure your new dream home. We help you every step of the way to make sure your purchase in Spain is safe and hassle free. We are not here to sell you a property, we are here to help you realise your dream and find what is right for you. With us you are in the safest hands. Contact us now to have a no obligation chat about how you too can realise your dreams.