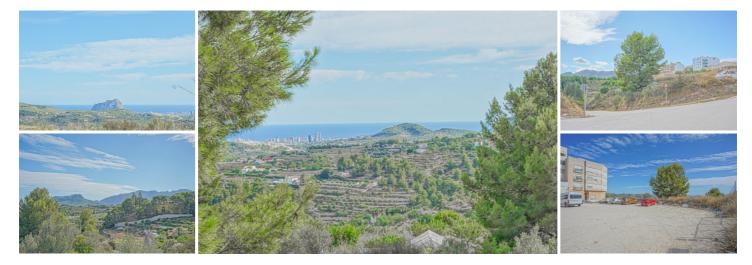

## Land til salgs i Benissa, Alicante

€000.08

This 504 m2 plot is located on the edge of the centre of Benissa and offers panoramic views across the valley to the coast. To the south-east you have views of el Peñon de Ifach and the skyline of Calpe, to the south-west you have views of Sierra D'Olta and the impressive Sierra de Bernia mountain range. The plot is completely flat and is classified as buildable land. You can get the urbanism report on request. Just 10 minutes away you can reach the beach of Calpe. Benissa is one of the oldest towns on the Costa Blanca, with a cosmopolitan historic centre with a medieval touch and several cultural buildings. Moreover, Benissa has a beautiful coast with several idyllic bays where you can bathe in azure waters. Benissa is also a top destination for sports enthusiasts; the Ifach golf club is a great golf course with spectacular views over the surrounding landscapes. There is also a beautiful hiking trail that takes you along the cliffs and hidden coves of the coastline. In addition, for more experienced hikers, there is the Font de Bèrnia route, where you will be immersed in incredible rock formations and the rugged landscapes of Bèrnia. Benissa is also home to several large supermarkets.