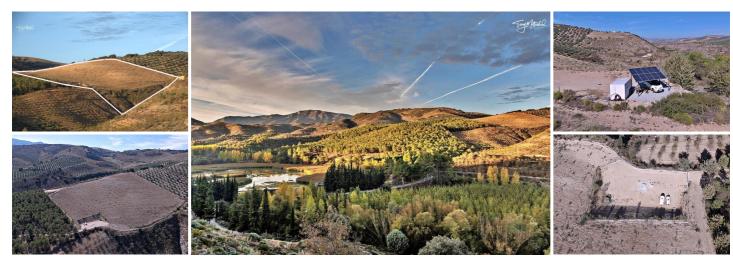

Planning permission has recently been granted to construct a holiday home which will sit at the head of this impressive plot which has good access and situated just a five-minute drive from the centre of Alhama de Granada a two-minute drive from the hotel/restaurant El Ventorro and the restaurant/swimming pool of Pata Loco. (can be walked in fifteen minutes). The plot of land is 34,708 m2 in total. It has an area of 29,180 m2 which has, in the last two years been cleared and planted with 500 olive trees. Within another two years these young trees will be producing good 'Hojiblanca' olives, which will provide an income for the project. At the bottom of the olive grove the land actually extends down into a small valley where the additional five and a half thousand square metres are located. This part of the land is quite steep but provides additional boundary space between this plot and adjoining land a great natural run off for rain water. In the top left-hand corner of the olive grove a flat area has been created to build a single storey country house. The planning consent of a maximum of 150 m2 of build with 130 m2 for the accommodation and 20 m2 for covered terracing. The current plans are for a two-bedroom (both en-suite) property with a large open living area which also has a small bathroom. The property has been designed to be oriented towards south west from the front elevation and north east from the rear elevation providing the best of the outstanding views in both directions. The mountains of the Sierra Almijaras, including La Maroma to the front and the mountains of La Parapanda and Sierra Elvira, plus the natural gorge of Alhama to the rear. This elevated platform for the house currently sits on a private water well which sits 203 metres below ground. The water pump is currently powered by solar panels and produces around 1,200 litres per day which is pumped up to the highest point of the land where it is stored in a holding tank of 25,000 litros. The water supplied from the nimp can then be gravity fed from the tank to the new