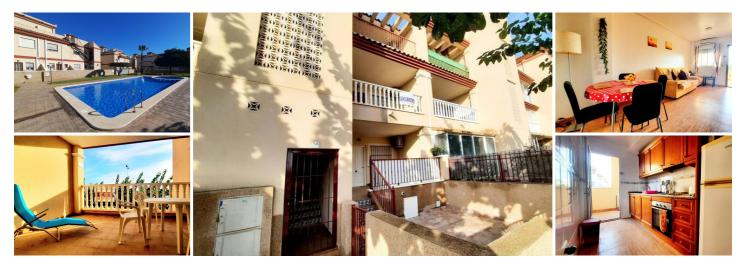

## 2 soverom Leilighet til salgs i San Pedro del Pinatar, Murcia 75.000€

5 Real Estate are pleased to be marketing this first floor 2 bedroom, 1 bathroom apartment in San Pedro del Pinatar

This property needs some upgrading but is priced accordingly and will make a super holiday home or for permanent living. It's in a great location for accessing the beaches of the Mediterranean or Mar Menor and is a 10 min walk from the town square of San Pedro del Pinatar.

First floor apartments are popular and this is a gated community so super secure. The apartment has a decent sized terrace for dining or relaxing. Through the front door leads into the living room also with a dining area. There are two bedrooms with fitted wardrobes and a large family bathroom. The kitchen is separate with a door leading to a small utility area.

This apartment complex has a beautiful, secure communal pool with grassed areas to relax and there are outside showers. Murcia airport is around a 30 min drive and Alicante airport is around a 1 hour drive. Viewing is recommended so please arrange this with 5 Real Estate.