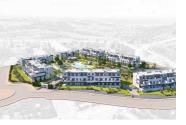

New construction project: Habitat Valle Romano Habitat Valle Romano is an exclusive urbanization of 115 homes with 1, 2, 3, and 4 bedrooms, with the option to choose between spectacular penthouses or ground floors with a private garden. All homes feature large windows connected to generous terraces, a garage, and a storage room. Sale of apartments in Estepona with impressive common areas Habitat Valle Romano is located in an incomparable natural environment and has been carefully studied to achieve a concept of "open spaces," where functionality and its southfacing orientation make light the main protagonist. This well-thought-out project includes excellent common areas composed of two pools for adults and children, a gym, and a social club surrounded by spacious gardens designed for your enjoyment and that of your loved ones.

Puly an apartment in Ectanopa in an unheatable location The promotion is located in an idulic cotting, with spectacular

2 soverom

🏪 🛮 2 ba

★ 106m² Bygg størrelse

♣ 120m² Tomtestørrelse