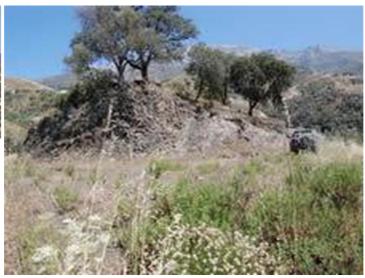

## Land til salgs i Sedella, Málaga 48.000€

Plot of about 10000 m2 situated in the countryside on about a 5-minute-drive from Sedella but in fact just a stone strip from the village. The coast can be reached within 30 minutes. This property is located in a very quiet setting with views over the hills that surround this plot, over the mountains including the Maroma and the Mediterranean. Electricity and water are nearby. The plot contains a ruine which makes it possible to construct. There is a good access road to the property. A very well-priced plot of land!