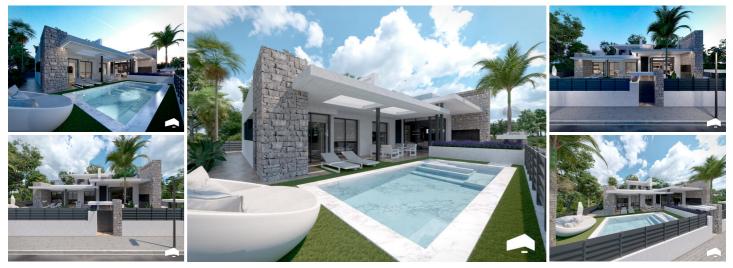

## 3 soverom Villa til salgs i Santa Rosalia, Murcia 973.000€

Stunning new modern Altea Villas for sale located in the award winning Santa Rosalia Resort in the Murcia region.15 independent One Level Villas with a total of 391 m2 built! On the main level (157 m2) there is an open plan design with the living, dining and kitchen area all flowing seamlessly throughout this space. You are also able to extend this area out via the glass doors to the terraces, and gardens and private swimming pool area. Back inside on the main floor are 3 large double bedrooms, and 3 modern stylish bathrooms. Their is a rooftop solarium (85 m2) with far reaching views and all day sunshine. It has a pre - installation for jacuzzi and a bar. To the lower floor (basement) you have space in which to create a variety of rooms, a home office, a gym, bedrooms, movie room and more. The villa Altea stands out for its high quality finishes and for its well used spaces! Plots from 394 m2 up to 558 m2. Santa Rosalia Lake & Life Resort is a fantastic new tropical resort located at 4 km from the beaches of Los Alcázares on the Costa Cálida. The closed complex is around 700,000 m<sup>2</sup> and full of palm trees all with new properties that are being built around an enormous 16000 m<sup>2</sup> lake with white sand beach areas, sports, beach bars and much more. It is an ideal place to relax in the sun, cool off in the turquoise waters, do water sports, or have a beer with friends or taste Mediterranean cuisine. Murcia Corvera airport is a 20 minutes drive, Alicante airport a 50 minutes drive. Beautiful luxurious apartments on a fantastic tropical resort !

- 🛏 3 soverom
- 410m<sup>2</sup> Tomtestørrelse
- Roof terrace
- Close to golf resort
- Close to schools
- Close to sports facilities
- Fitted Wardrobes
- Double Glazing

## 🖺 2 bad

- Svømmebasseng
- Blinds

 $( \parallel ) )$ 

- Walking distance to shops, restaurants, ...
- Security Surveillance
- Close to medical centre
- Large Private Roof Terrace
- Air Conditioning

- ✤ 391m<sup>2</sup> Bygg størrelse
- Covered Seating Area
- Close to shops, restaurants, ...
- Good access
- Close To Town And Amenities
- Gated community
- Bars And Restaurants
- Covered Terrace