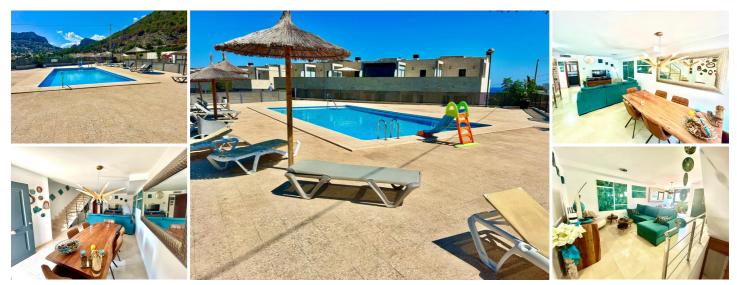

## 3 soverom Rekkehus til salgs i Calpe, Alicante 495.000€

Exclusive 3 bedroom 2 bathroom Townhouse for sale with lift to all floors. This spacious townhouse is situated on a small complex within walking distance of Calpe town centre and all amenities, the property enjoys excellent views towards the lfach, mountains and sea. We enter the property into the open plan living/dining room with inox and marble feature staircase leading to first floor and also the basement garage, doors lead to a good sized family bathroom and fully fitted separate kitchen with a range of fully fitted units and appliances, a single door leads out onto the rear garden and terrace area which gives access to the large communal swimming pool and private visitor parking area. From the living room stairs and lift lead to the lower basement level with large double garage with electric door, leading out into the main garage area. It is possible to access every floor via the lift from the garage. The first floor of the property consists of 2 double bedrooms with the master have in ensuite bathroom, a single bedroom and a family bathroom, from this level stairs and lift take us to us to the top floor solarium which gives amazing views both to the coast and also inland mountain views, there are two large terraces with water and electric connections and also there is a waiters kitchen with fridge and sink. Outside to the front of the property there is a gravel garden area and to the rear another garden and terrace area which has access to the kitchen, in addition to the private garage, there is further secure parking, a large communal pool with terrace and an area set aside with picnic tables.

3 soverom

Garage

- newly built  $\checkmark$
- $\checkmark$ communal pool

3 bad Parking  $\checkmark$ fitted kitchen  $\checkmark$ fitted wardrobes  $\checkmark$ 

234m<sup>2</sup> Bygg størrelse

- Lift  $\checkmark$
- pool
- double glazing