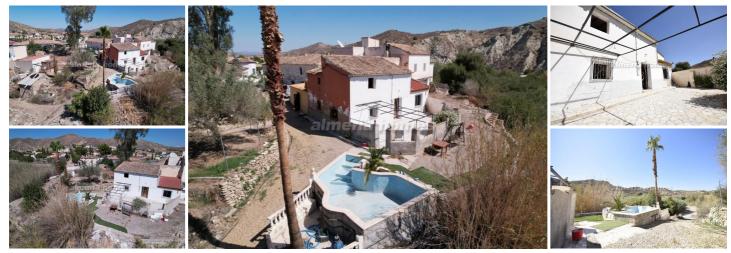

## 5 soverom Herregård til salgs i Arboleas, Almería

124.995€

Reduced to sell! Exclusively presented by Almeria Homes is this spacious semi-detached country house located in a prime position offering fantastic views, just a short drive from Arboleas. Set on an approximately 850 m<sup>2</sup> plot, the property offers plenty of potential with 5 bedrooms, 2 bathrooms, and a floor area of approximatelty 200 m<sup>2</sup>. While it does require some renovation, the structure is in good condition, giving you the opportunity to create something truly special.

Upon arrival, you'll find a large detached garage of approximately 30 m<sup>2</sup> offering space for storage and parking. By the garage there is a driveway offering ample space for parking. The driveway is flanked by a lovely garden with a mature eucalyptus tree and a rockery border. Across the driveway, there's an above-ground plunge pool with excellent views, as well as a garden area perfect for seating or further landscaping.

At the front of the house, an enclosed marble-paved terrace offers ample seating space and spectacular views. The front door opens into a large entrance hall with traditional wooden beams. To the left is a kitchen that has been newly rendered, and to the right is a double bedroom. Moving further, you enter a spacious living room with a feature fireplace, wooden beams, and a ceiling fan. Off the living room is a small room that could serve as an office, leading to a shower room. There's also an inner hall providing access to a private courtyard and the large master bedroom with an en-suite shower room and air conditioning.

Upstairs, the first floor features three more bedrooms, all with wooden beams. One of these is exceptionally large and offers enough space to add an en-suite, complete with air conditioning.

The gardene and exterior of the property would benefit from come undated, but with a bit of imagination, this bouse