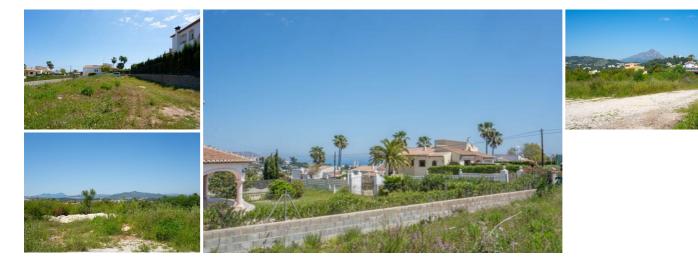

## Land til salgs i Javea, Alicante 228.000€

This plot has an ideal location for those who love the quiet but still like to be a short distance from all facilities. It is located in the quiet urbanization Pinosol which is against the Granadella nature reserve. It is only a 5 minute drive to the beach, supermarkets, schools etc. Within walking distance there are several restaurants and 2 minutes walk you are at the Pinosol park with playground and barbecue area. Because you have no back neighbors you can enjoy beautiful wide views over the valley to Benitatchell, as well as views of the Montgó. If a house with 2 floors is built, there is also sea view from the second floor.