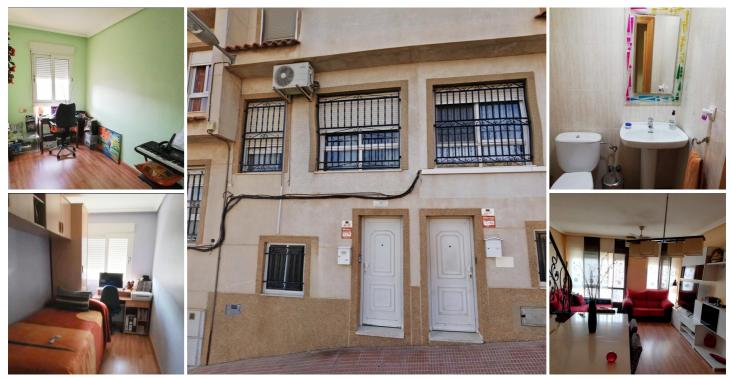

## 3 soverom Rekkehus til salgs i Javali Nuevo, Murcia 115.000€

Discover your new home in Javali Nuevo! This impressive semi-detached duplex offers you everything you need to live comfortably in a quiet and well-connected area. With 110 mÅ<sup>2</sup> built and 105 mÅ<sup>2</sup> useful, this spacious property has 3 bedrooms and 2 bathrooms, ideal for families looking for spaciousness and comfort. The house is in excellent condition, ready to move into without the need for renovations. In addition, it has built-in wardrobes that will provide you with extra storage space. Heating by electric hot/cold pump guarantees a pleasant temperature all year round. One of the great advantages of this duplex is its strategic location, close to all essential services: supermarkets, shops, bars and a bus stop that makes getting around easier. And for added convenience, it includes a garage space, eliminating any worry about parking. Don't miss the opportunity to live in a place that combines tranquility and accessibility. Come and see your future home in Javali Nuevo and fall in love with all its possibilities!