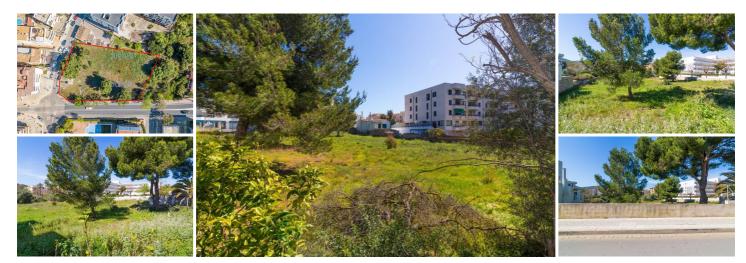

## Land til salgs i Capdepera, Mallorca

5.000.000€

Interesting urban plots located at the entrance to Cala Rajada, a few minutes walk to the famous Son Moll beach. The land is located in a central and busy area. The plots are on the corner, which would allow clear views, obtaining a partial view of the sea, once built. The wooded land is semi-closed by a brick wall and a grid. The land does not have water or electricity, although the electrical and water connection are at street level. The building capacity of the lots is as follows: Maximum occupation is 50% of the land The minimum surface of the plot is 400 m2. The minimum façade of the site, 12 ml (linear meters) Maximum volume on the ground 6.0 m3 and Underground 2.0 m3. The maximum buildable height is 12 meters, included in: Basement + ground floor + 3 floors Isolated building. Intensity index, tourist use: 1/60 beds / m2 Intensity index, residential use: 1/75 viv / m2 The use of construction could be: Single-family house, hotel, restoration, sanitary, apartments, sports, commercial premises It is two plots with a total of 2,535 m2 These plots are ideal for small investors. We are a construction company! For any questions or clarifications, do not hesitate to contact us.