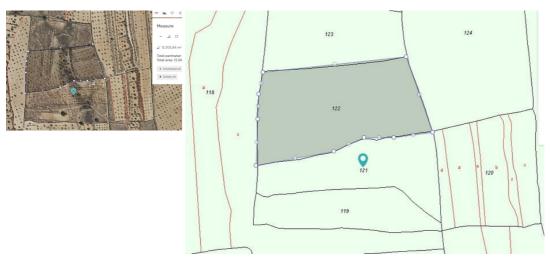

## Land til salgs i Jumilla, Murcia 29.995€

This legal building plot is located in Jumilla. The plot has 13305 m2 m2. You will can build your dream house in Spain, and enjoy the lovely views from this land. We are specialists in the Costa Blanca and Costa Calida specialising in the Alicante and Murcia Inland regions with a particular emphasis on Elda, Pinoso, Aspe, Elche and surrounding areas. We are an established, well known and trusted company that has built a solid reputation amongst buyers and sellers since we began trading in 2004. We offer a complete service with no hidden charges or surprises, starting with sourcing the property, right through to completion, and an unrivalled after sales service which includes property management, building services, and general help and advice to make your new house a home. With a portfolio of well over 1400 properties for sale, we are confident that we can help, so just let us know your preferred property, budget and location, and we will do the rest.