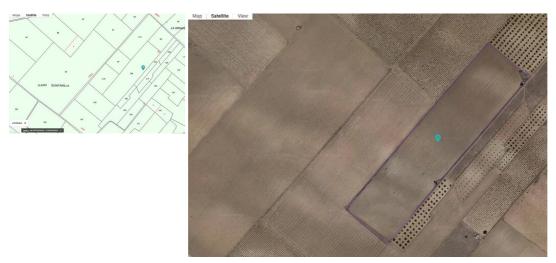

## Land til salgs i Yecla, Murcia 19.000€

This plot has a total of 15,429 square meters. It is composed of two plots. The first plot has 12,160 square meters and the second plot has 3,269 square meters. If you have any questions, do not hesitate to contact us to get more information. If you are looking for a plot, you are in the right place. We are specialists in the Costa Blanca and Costa Calida specialising in the Alicante and Murcia Inland regions with a particular emphasis on Elda, Pinoso, Aspe, Elche and surrounding areas. We are an established, well known and trusted company that has built a solid reputation amongst buyers and sellers since we began trading in 2004. We offer a complete service with no hidden charges or surprises, starting with sourcing the property, right through to completion, and an unrivalled after sales service which includes property management, building services, and general help and advice to make your new house a home. With a portfolio of well over 1400 properties for sale, we are confident that we can help, so just let us know your preferred property, budget and location, and we will do the rest.

♣ 15.429m² Tomtestørrelse