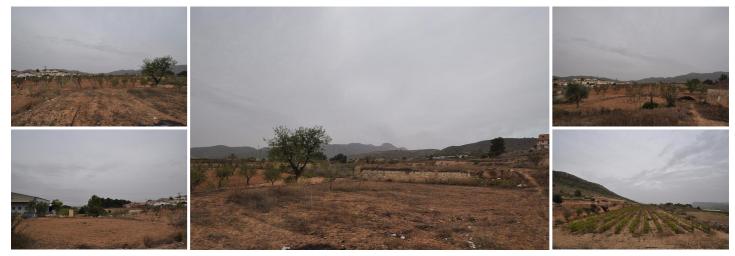

## Land til salgs i La Romana, Alicante 59.000€

Plot of 20.000 sq meters with amazing views in La Romana. The plot is on 3 levels, the middle one is planted with grapes.We are specialists in the Costa Blanca and Costa Calida specialising in the Alicante and Murcia Inland regions with a particular emphasis on Elda, Pinoso, Aspe, Elche and surrounding areas. We are an established, well known and trusted company that has built a solid reputation amongst buyers and sellers since we began trading in 2004. We offer a complete service with no hidden charges or surprises, starting with sourcing the property, right through to completion, and an unrivalled after sales service which includes property management, building services, and general help and advice to make your new house a home. With a portfolio of well over 1400 properties for sale, we are confident that we can help, so just let us know your preferred property, budget and location, and we will do the rest.