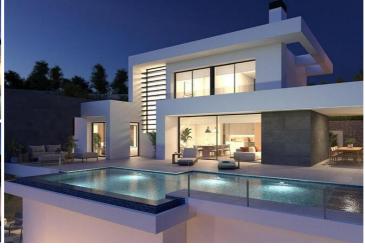

## 3 soverom Villa til salgs i Benitachell, Alicante

1.745.000€

NEW BUILD VILLA WITH THE SEA VIEWS IN CUMBRE DEL SOL

New Build luxury villa with private pool and sea views in the Residential Resort Cumbre del Sol, in Benitachell, on the Costa Blanca North, between Alicante and Valencia city.

The main floor is characterised by open-plan spaces, where the kitchen and living-dining room are joined together and open onto the main terrace with a beautiful private infinity pool and the porch.

Its layout and design have been conceived to make the most of the sea views, both from the bedrooms and from the living-dining room. At the same time, special attention has been paid to privacy, incorporating a vertical wall that not only provides privacy to the main terrace, but also stands out as a decorative element.

A comfortable and sustainable villa, with underfloor heating through aerothermal heating, fireplace, installation of a self-consumption photovoltaic system, pre-installation of the necessary plug for charging electric cars, selection of materials that provide quality and warmth to the house.