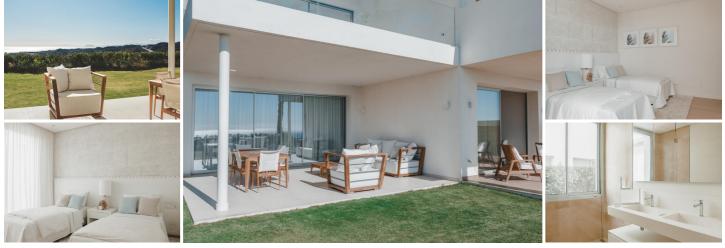

## 4 soverom Duplex til salgs i Benahavis, Málaga 890.000€

The project of Marbella Club Hills is located in Benahavís, in the prestigious enclave between the renowned Marbella Club Golf Resort and the iconic Anantara Villa Padierna Palace.

Set on expansive grounds of 158,000m2, the project uses just 10% of the land for construction, thus preserving the natural landscape. This allows residents to enjoy an unspoiled environment and offers magnificent views of the mountains, golf course, the Mediterranean Sea, Gibraltar and the Atlas Mountains in Morocco.

- 4 soverom
- Svømmebasseng
- Communal garden
- Fully fitted kitchen
- Private terrace  $\checkmark$  $\checkmark$ Golf view
- Pool view
- $\checkmark$
- Close to golf

## 3 bad <u>~</u>

- 45.25 m<sup>2</sup> terrace
- Communal pool
- Brand new
- Living room
- Covered terrace
- Panoramic view
- Excellent condition

- 167m<sup>2</sup> Bygg størrelse
- Communal garage
- Sector Fully furnished
- Dining room
- Mountain view
- $\checkmark$ Garden view
- Close to sea / beach