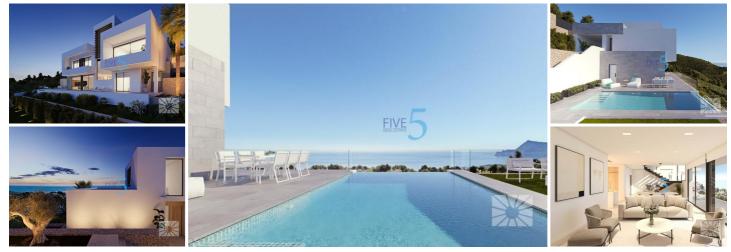

## LUXURY VILLA WITH STUNNING SEA VIEWS

On Sierra de Altea, with impressive sea views, we come across this minimalist style brand new villa, with the best quality and a perfect design.

Villa is distributed over 3 floors, the top floor has a garage for two cars and an entrance hall that allows us to access the rest of the property. On the middle floor there are three of the four bedrooms of this house, two main bedrooms and two additional bedrooms. The main bedroom located on this floor has the perfect position to soak up the wonderful sea views, it has access to a private terrace and it has an en-suite bathroom as well as a walk-in closet. The other two bedroom also each have their own en-suite bathrooms, spacious wardrobes and they share a terrace. There are also extra cupboards in the corridor that leads up to the bedrooms.

The main floor is distributed in two areas, separated by a hall and the stairwell. On one side is the fourth bedroom with its en-suite bathroom, walk-in closet and access to the main terrace with a porch area. The other side is where you can find a guest toilet, a kitchen which is open to the dining room, with a centre island, on this centre island is the cooking area and a lovely place to have breakfast, the dining room with direct access to the porch and a bright living room. Three open spaces, resplendent with natural light from the Mediterranean and, more importantly, connected with the exterior of the property, with several porches, an outside guest toilet, a large terrace and a swimming pool. The swimming pool has an endless side so you don't miss the sea views for even a second.

Villa is equipped with a lift, a security system, under-floor heating, air-conditioning, technical lighting and garden areas. Design, fixtures and fittings, quality and wonderful sea views sum up this villa that is waiting for you in Alter-