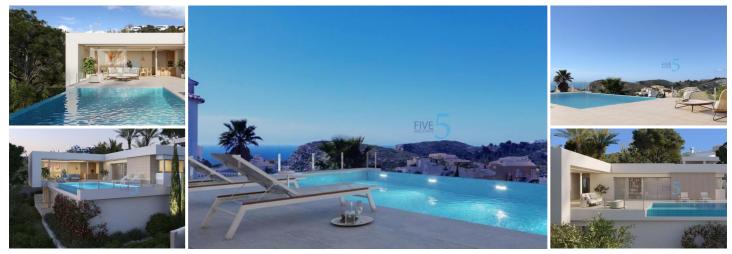

## 3 soverom Villa til salgs i El/Benitachell Poble Nou de Benitatxell, Alicante

1.150.000€

NEW BUILD VILLA WITH THE SEA VIEWS IN CUMBRE DEL SOL

A house with a clear concept, to create a fusion between indoors and outdoors, by obtaining open stays, bright and functional rooms. The living room invades the terrace and invites you to enjoy the wonderful Mediterranean climate, which gives us almost 300 days of sunshine a year.

Conceived in open L-shaped modules, the villa embraces the main garden, where an impressive infinity pool merges with the sea. A space open to the outside, which invites you to enjoy the sun and the Mediterranean climate, but oriented in such a way as to achieve maximum privacy.

The villa is divided into two levels. Upstairs is the sleeping area, where two bedrooms share a common bathroom, while the master suite becomes a private sanctuary with its own bathroom and dressing room. From the rooms, you can enjoy breathtaking views of the sea and the mountains, creating a feeling of serenity and tranquillity that invites you to relax.

On the ground floor is the day module, which opens to the outside, creating a sense of continuity and connection with the surroundings. The day module consists of an entrance hall, a guest toilet, and the tandem formed by a large livingdining room and kitchen that are perfectly integrated. Both modules converge in the outdoor area with the terrace and swimming pool as a point of connection.