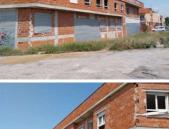

## Land til salgs i Patiño, Murcia 624.000€

Investment opportunity!, promotion of 10 homes with stopped construction, located in the city of Murcia, Santa Catalina, Partido de San Benito. The building consists of three floors above ground and a basement floor for a basement and garage area with access by ramp. Executed the structure and enclosures of the 10 semi-detached single-family homes, duplex type that occupy floors one and two above ground, with the third floor being used for private terraces with surfaces from 25 m2.Location in an area very close to the center of the Municipality of Murcia, well connected and with all the necessary services a few meters away. For more information or to request a visit, do not hesitate to contact us. Specific characteristics\* 1,472 m2 constructed\* Residential building\* Without tenant\* 3 floors\* 10 Homes\* 10 Garage/Parking sports included in price\*\* to be renovatedOverviewPlot Property Type