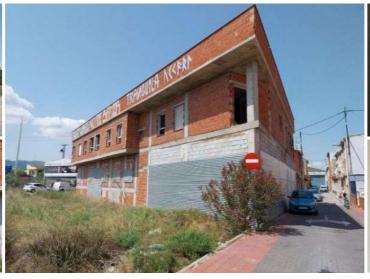

## Land til salgs i Patiño, Murcia 624.000€

Investment opportunity!, promotion of 10 homes with stopped construction, located in the city of Murcia, Santa Catalina, Partido de San Benito. The building consists of three floors above ground and a basement floor for a basement and garage area with access by ramp. Executed the structure and enclosures of the 10 semi-detached single-family homes, duplex type that occupy floors one and two above ground, with the third floor being used for private terraces with surfaces from 25 m2.Location in an area very close to the center of the Municipality of Murcia, well connected and with all the necessary services a few meters away. For more information or to request a visit, do not hesitate to contact us. Specific characteristics\* 1,472 m2 constructed\* Residential building\* Without tenant\* 3 floors\* 10 Homes\* 10 Garage/Parking sports included in price\*\* to be renovatedOverviewPlot Property Type