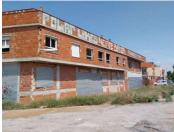

## Land til salgs i Patiño, Murcia 624.000€

Investment opportunity!, promotion of 10 homes with stopped construction, located in the city of Murcia, Santa Catalina, Partido de San Benito. The building consists of three floors above ground and a basement floor for a basement and garage area with access by ramp. Executed the structure and enclosures of the 10 semi-detached single-family homes, duplex type that occupy floors one and two above ground, with the third floor being used for private terraces with surfaces from 25 m2.Location in an area very close to the center of the Municipality of Murcia, well connected and with all the necessary services a few meters away. For more information or to request a visit, do not hesitate to contact us. Specific characteristics\* 1,472 m2 constructed\* Residential building\* Without tenant\* 3 floors\* 10 Homes\* 10 Garage/Parking sports included in price\*\* to be renovatedOverviewPlot Property Type