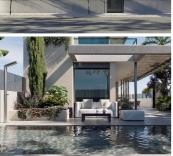

## 3 soverom Villa til salgs i Santa Rosalia, Málaga

587.900€

The first phase of this project will be located on Lake Santa Rosalía and will consist of 6 modern villas with 3 bedrooms, 3 bathrooms, garden, 2 terraces and a private swimming pool of 6m x 2.4m. These Villas with a built area of 142.50m2 will be built on a plot of 266.76m2 and will also have a basement of 68.72m2. The house will also be equipped with a pre-installation for conduction air conditioning and there will also be indoor and outdoor lighting (decorative lighting not included).

Svømmebasseng

Basement

**☑** TV and telephone connections

142m² Bygg størrelse

Garden

Private pool

Indoor lighting