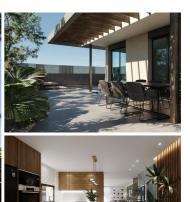

## 3 soverom Villa til salgs i Santa Rosalia, Málaga

587.900€

The first phase of this project will be located on Lake Santa Rosalía and will consist of 6 modern villas with 3 bedrooms, 3 bathrooms, garden, 2 terraces and a private swimming pool of 6m x 2.4m. These Villas with a built area of 142.50m2 will be built on a plot of 266.76m2 and will also have a basement of 68.72m2. The house will also be equipped with a pre-installation for conduction air conditioning and there will also be indoor and outdoor lighting (decorative lighting not included).

Svømmebasseng

Basement

**☑** TV and telephone connections

142m² Bygg størrelse

Garden

Private pool

Indoor lighting