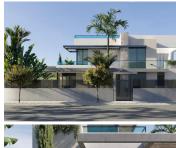

## 3 soverom Villa til salgs i Santa Rosalia, Málaga

587.900€

The first phase of this project will be located on Lake Santa Rosalía and will consist of 6 modern villas with 3 bedrooms, 3 bathrooms, garden, 2 terraces and a private swimming pool of 6m x 2.4m. These Villas with a built area of 142.50m2 will be built on a plot of 266.76m2 and will also have a basement of 68.72m2. The house will also be equipped with a pre-installation for conduction air conditioning and there will also be indoor and outdoor lighting (decorative lighting not included).