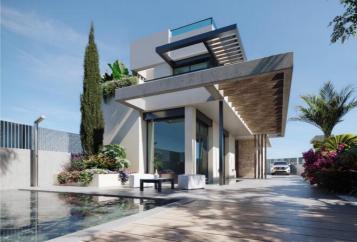

## 3 soverom Villa til salgs i Santa Rosalia, Málaga

587.900€

The first phase of this project will be located on Lake Santa Rosalía and will consist of 6 modern villas with 3 bedrooms, 3 bathrooms, garden, 2 terraces and a private swimming pool of 6m x 2.4m. These Villas with a built area of 142.50m2 will be built on a plot of 266.76m2 and will also have a basement of 68.72m2. The house will also be equipped with a pre-installation for conduction air conditioning and there will also be indoor and outdoor lighting (decorative lighting not included).