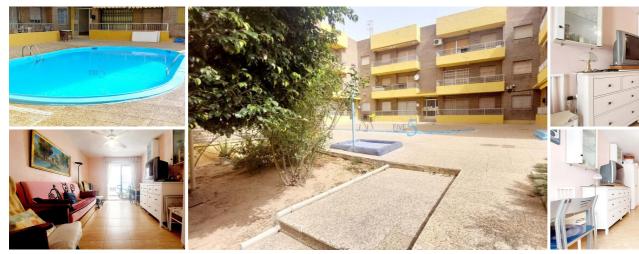

## 3 soverom Leilighet til salgs i San Pedro del Pinatar, Murcia 117.500€

5 Real Estate are delighted to be marketing this spacious 3 bedroom, 1 bathroom apartment with underground garage and communal pool in Lo Pagan in San Pedro del Pinatar.

Welcome to this fantastic 3-bedroom apartment in the heart of the vibrant town of Lo Pagán. As you step into this charming property, you'll be greeted by a cosy and inviting atmosphere, perfect for relaxing and unwinding after a long day. The apartment boasts a spacious living area, a well-equipped kitchen with modern appliances, and a bright and airy balcony offering urbanization views.

One of the highlights of this property is its proximity to various amenities, making everyday life a breeze. Whether you're in the mood for a refreshing dip in the shared pool, a leisurely stroll to the nearby beach just 5 minutes away, or a round of golf at the golf course within 5km, this apartment offers easy access to a wealth of activities.

The surrounding area is filled with an array of dining options, shopping centres, and recreational facilities, ensuring that there is never a dull moment. With easy access to public transport, schools, and playgrounds, this apartment is perfect for families looking for convenience and comfort. Additionally, the solar orientation towards the south provides abundant natural light throughout the day, creating a warm and welcoming ambiance.