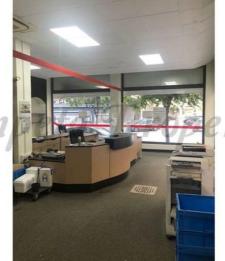

## Forretningseiendom for langtidsleie i Velez Malaga, Málaga 1.260€ p/m

ertie:

Cóm

Cóm

Spacious commercial premises of 150m2 located near the Maria Zambrano Park with good access. It was working as a parcel office, dealership...it also has smoke vent.

This property has a good sized room with a rear service area. It has a toilet and storage area. It is ready with tables, chairs, printers ... Everything you see in the pictures stays inside, it may be an advantage in your favor to start the business.