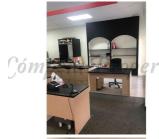

## Forretningseiendom for langtidsleie i Velez Malaga, Málaga 1.260€ p/m

ertie:

Cóm

Cóm

Spacious commercial premises of 150m2 located near the Maria Zambrano Park with good access. It was working as a parcel office, dealership...it also has smoke vent.

This property has a good sized room with a rear service area. It has a toilet and storage area. It is ready with tables, chairs, printers ... Everything you see in the pictures stays inside, it may be an advantage in your favor to start the business.