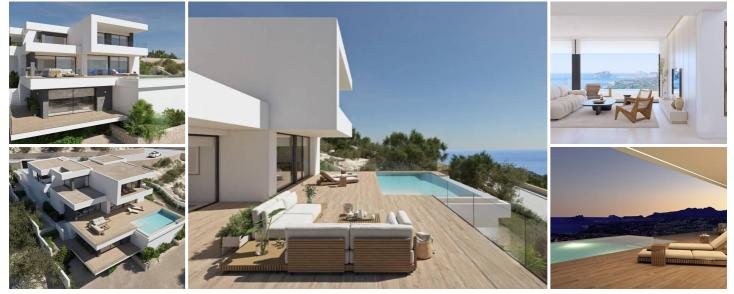

## 3 soverom Villa til salgs i Benitachell, Alicante 2.456.000€

NEW BUILD LUXURY VILLA IN CUMBRE DEL SOL

New Build luxury villa with spectacular sea views is ideal to live in with the family or to enjoy with friends. It is located at the top of Puig de la Llorençà, in the Residential Cumbre del Sol dominating over the residential area and with an unbeatable sea view. A unique and exclusive place in the North Costa Blanca region.

Its modern architecture, based on straight lines, combined with the Mediterranean style blends perfectly with its surroundings. This villa has been completely designed to enhance functionality and comfort, without cutting back an ounce on design. The villa is surrounded by a large garden with indigenous plants and elements. A feature that particularly stands out is the natural stone walls.

The villa has a private parking area on the top floor for up to two vehicles, since access to the villa is located on the same floor.

## 

Once inside, we will find two bedrooms with a private bathroom and terrace to be able to enjoy the sea views at any time of the day.

## 

We go down to the main floor where the main suite of this villa is located. A very spacious room with a modern walk-in dressing room with large wardrobes. The room's private bathroom will surprise you, starting with its large size. Its equipment, based on designer bathroom fittings from renowned brands, together with the possibility of taking baths with sea views, make it one of the most exclusive places of this villa.