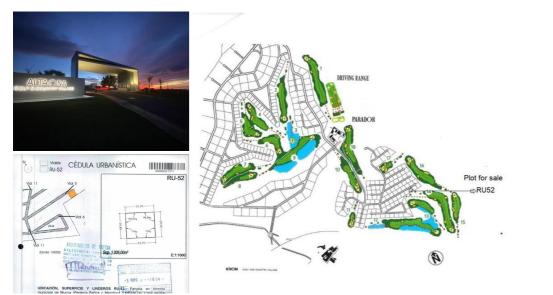

## Land til salgs i Campo de Golf, Murcia

225.000€

\*1ST LINE GOLF PLOT, for residential use in ALTAONA GOLF, with an area of 1009 m2, rectangular in shape.With a buildable area of 564,50m2 and a maximun foor print of 35%. Maximum height 6m. and 2 storeys.\*Altaona Golf and Country Village, an exclusive and secure residential estate, with 18-hole golf course, paddle, tennis court, with access to kms. of running hiking and cycling tracks; 24 / 7 private security; Club house / Restaurant; New Restaurant open now, and more services opening imminent.The resort is growing fast and increasing their properties values massively. NOW is the time to buy and build your dream home. 10 minutes to CORVERA AIRPORT, 10 minutes to the New Comercial Centre "MONTEVIDA" in La Alberca with many shops, and amenities. 15 min. to Murcia town, and 20 min. to the coast.Altaona, is the place to live, enjoying the tranquillity, in direct contact with nature, a new chapter in your live, the quality life style you deserve.