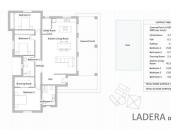

🗀 3 soverom

♣ 5.000m² Tomtestørrelse

Fenced

Chimney

2 bad

Svømmebasseng

**☑** Electricity

Porch

★ 165m² Bygg størrelse

Garden

Laundry