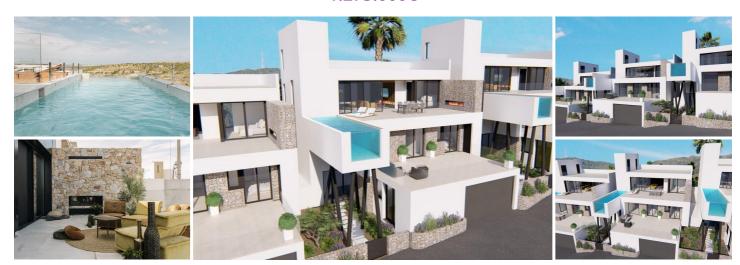

## 3 soverom Villa til salgs i Rojales, Alicante

1.275.000€

New luxury design villas with infinity pool, spectacular sea views and terraces overlooking the Sierra del Recorral and skyline of Guardamar del Segura. Located in a prestigious area close to Golf Courses and within walking distance from Ciudad Quesada where you can find all necessary amenities.

The villas have 4 floor which are well connected with a lift running from the basement up to solarium.

The main ground floor area consists of open living-dining room, open plan kitchen, separate guest toilet and one bedroom with en-suite bathroom. This floor has a direct access to a pool area. On the top floor, there are 2 bedrooms with en suite bathrooms, separate toilet, storage room and a terrace. Spacious 110m2 basements with natural light, storage rooms, parking for several cars and direct access to the main living area via the interior stairs. The basement is big enough to be converted to a guest apartment, sauna, gym, etc.

The villas have spacious solarium with separate toilet.

Moreover, all the villas feature air conditioning, kitchen appliances, interior and exterior lighting, landscaped gardens, floor heating in living area and bathrooms, electric blinds and automation system.

The residential development of villas offers surveillance cameras in common areas. It is located in one of the best areas. Only 2 minutes from Golf Course, lakes, waterparks, 10 minutes from beach and 20 minutes from the Alicante Airport.