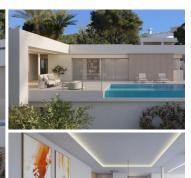

## 3 soverom Villa til salgs i Benitachell, Alicante

1.254.500€

This beautiful, unique villa is located in Cumbre del Sol and offers stunning views over the Mediterranean azure sea and the cliffs of Benitachell. Idyllic beaches are less than a km away, the tourist fishing village of Moraira just a 10-minute drive away and the sandy beach of Jávea just under a 20-minute drive away. The villa is south-west facing and consists of one floor which ensures utmost comfort. There is a spacious living-dining room, an open-plan kitchen with adjacent laundry room, a double bedroom with an en suite bathroom and two double bedrooms sharing a bathroom. From the living room there is direct access to the terrace at the infinity pool via large sliding windows. The villa is currently under construction.