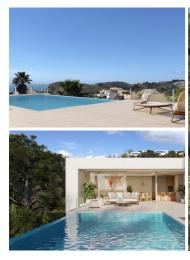

## 3 soverom Villa til salgs i Benitachell, Alicante

1.254.500€

This beautiful, unique villa is located in Cumbre del Sol and offers stunning views over the Mediterranean azure sea and the cliffs of Benitachell. Idyllic beaches are less than a km away, the tourist fishing village of Moraira just a 10-minute drive away and the sandy beach of Jávea just under a 20-minute drive away. The villa is south-west facing and consists of one floor which ensures utmost comfort. There is a spacious living-dining room, an open-plan kitchen with adjacent laundry room, a double bedroom with an en suite bathroom and two double bedrooms sharing a bathroom. From the living room there is direct access to the terrace at the infinity pool via large sliding windows. The villa is currently under construction.