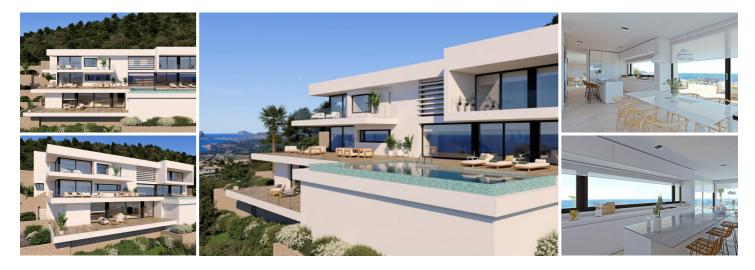

## 5 soverom Villa til salgs i Benitachell, Alicante 5.221.000€

This impressive villa is located in a new urbanisation in Cumbre del Sol, close to several spectacular bays and 10 minutes from the cosy, touristic fishing village of Moraira. The villa consists of 3 floors, the living area is on the middle floor and comprises a large living-dining room and an open kitchen. Here is a second dining room with glass walls overlooking the sea and the Peñon de Ifach. Both the dining room and the kitchen give access to an impressive terrace with a large infinity pool with jacuzzi. On this floor there is also a guest toilet, a laundry room and an outdoor bathroom. The upper floor is dedicated to the sleeping quarters, here are 4 bedrooms each with en-suite bathroom and private terrace. The master bedroom also has a spacious dressing room and a bath with sea view. On this floor there is also a second living room and a covered parking space with room for 4 cars. The lower floor is an extra space that can be used as a flat with bedroom, bathroom, dining room, terrace and veranda. The villa has a lift that connects the 3 floors to offer more comfort.

- 🛤 5 soverom
- 2.122m<sup>2</sup> Tomtestørrelse
- Fitted wardrobes
- Pool
- Terrace

8 bad
Svømmebasseng
Garden
Separate apartment

- ✤ 1.401m<sup>2</sup> Bygg størrelse
- Balcony
- Lift
- Storage room

Carta Land