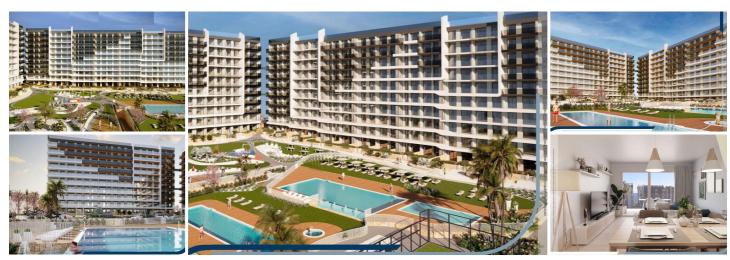

## 2 soverom Leilighet til salgs i Orihuela Costa, Alicante 355.000€

New apartment complex, only 200m from the beach and overlooking Mediterranean Sea is located in Punta Prima near Torrevieja.

The complex comprises apartments with 2 or 3 bedrooms and 2 bathrooms, available on the ground floor with a private garden, mid floor with covered terrace, and penthouses with a private solarium. All apartments are south facing, and present an open plan lounge, dining area and kitchen with breakfast bar. The large windows in the lounge open onto a covered terrace, with views overlooking the exceptional community facilities and gardens. The apartments include a storage unit and a parking space.

The community area is fantastic, with many facilities for residents to enjoy, like a large pool for adults and one for children, a heated pool, jacuzzi, children's play area, a paddle-tennis court, outdoor gym, sauna, petanque terrain, beautiful garden areas, parking for bicycles, and a community car park. The complex is completely closed, with internal walkways, allowing for easy access to the various facilities.

Punta Prima is a popular area between Torrevieja and Orihuela Costa, with a wide range of services within walking distance, like supermarkets, pharmacies, banks, shops, bars and restaurants. The fabulous Zenia Boulevard is 5 minutes away by car. For sports enthusiasts, there are many facilities in the area, including paddle-tennis courts, water activities on the beach, and four golf courses within a 10 minutes' drive, and many more. Interested? Do not hesitate and contact us. We are happy to help you further.