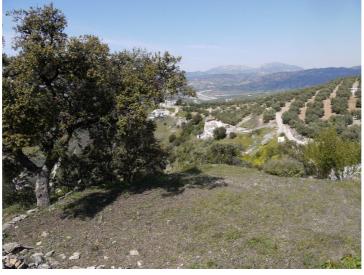

## Land til salgs i Fuente del Conde, Córdoba 29.000€

This gorgeous piece of Lush Land with Stunning Views set above the village of Fuente del Conde, has stunning far reaching views towards the Lake Iznajar, The plot of 3100m2 is on the edge of an oak wood with many trees for shade. The plot contains many old beautiful oak and olive trees as well as almond and other variations. There is an ancient whet threshing circle, this is cobbled and would make a excellent patio, The property itself is in need of full rebuild so it is an open canvass for you to create a fabulous home with fabulous views. a building with a registered build of 214m2 sits beautifully on a lower tier, Water and Electric are situated next door.Lot Area: 3200 Floor Area: 214