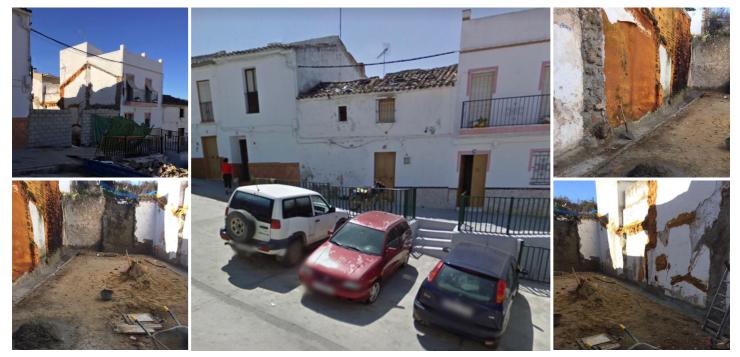

## Land til salgs i Pruna, Sevilla

14.950€

Prospect Place is an exciting opportunity for someone to buy and create the home of their dreams in Pruna, southern Spain.The plot has been cleared and made ready for building, neighbouring buildings have been sured up since demolition and original plans for a large family home with over 240 sq metres living space offered with the sale. The property is Calle Puerto 72 and 74 and can be viewed from the outside if required.Floor Area: 240